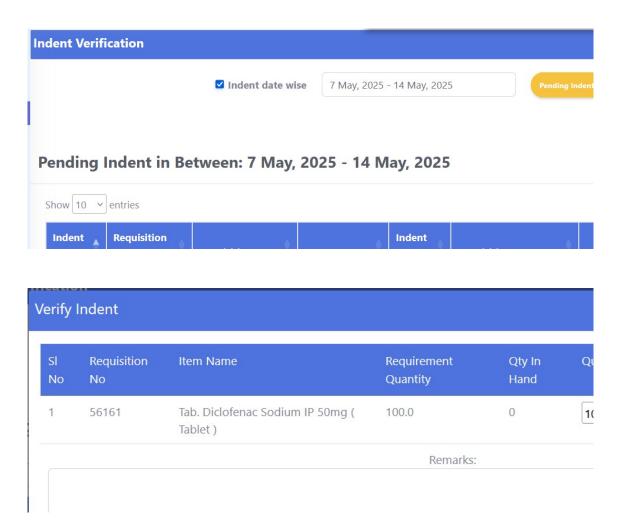

#### **Step 2: Verify Indent**

- ⇒ Store In charge mapped as verifier will check & verify the Transfer Indent.
- ⇒ Link: Sub Store -> Indent Verification.
- ⇒ \* Please Change the Indent Type as Stock Transfer before Search.

Once Verified Indent Request will move to Requesting Store.

\*\* Raising Store will receive once Requested Items acknowledge and issued by Destination Store.