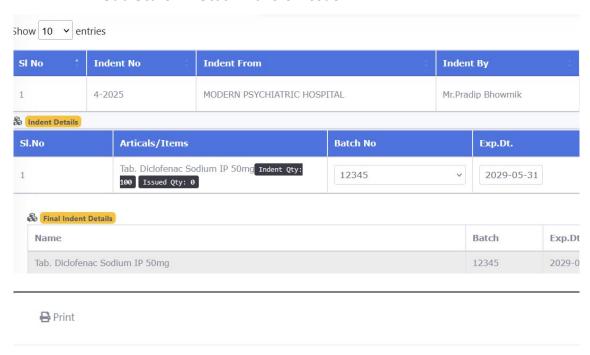

# Step 3: Issue against Transfer Indent (By Destination Store)

⇒ Link : Sub Store -> Stock Transfer Issue

#### **COMBINED INDENT & SUPPLY FORM**

Name of the Institution: Agaratala Govt Medical College and GBP Hospi

To

The MOIC,

MODERN PSYCHIATRIC HOSPITAL

Indent No. : 4-2025 Supply Note No. : 2
Indent Date : 14/05/2025 Date : 14/05/2025

| el M   | oltem Name                     | Qty. in store on the date of indent | Oty Beguired  | Quantity supp |  |
|--------|--------------------------------|-------------------------------------|---------------|---------------|--|
| 31. IV | often Name                     | Qty. In store on the date of indent | Gty. Required | Qty. Supplied |  |
| 1      | Tab. Diclofenac Sodium IP 50mo | 100.00                              | 100           | 100           |  |