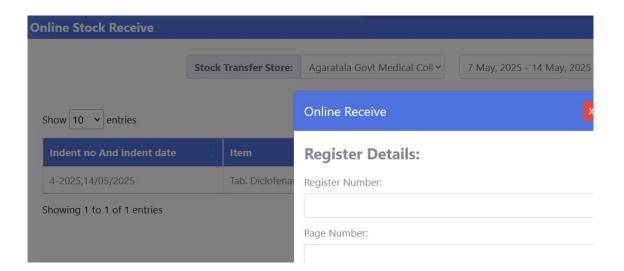

# **Step 4: Receive Transferred Stock**

⇒ Link : Sub Store -> Stock Transfer Receive.