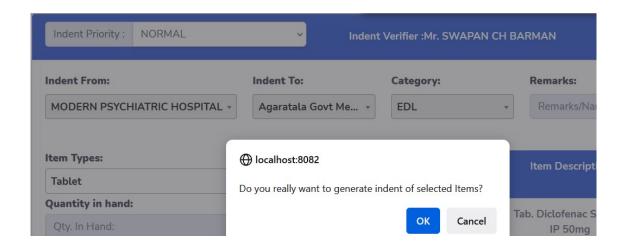

#### **Step1: Raise Indent**

- ⇒ Stores (SDH/PHC/CHC) who require Items can raise Indent using "Stock Transfer Request"
- ⇒ Link: Sub Store -> Stock Transfer Indent.
- ⇒ \*\* Destination Store(Indent To) must be mapped else it will not visible.

Indent No: 4-2025

MODERN PSYCHIATRIC HOSPITAL

NARSINGARH

То

The , Agaratala Govt Medical College and GBP Hospital